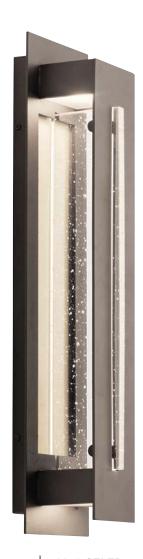

## River Path LED

Finish: Olde Bronze® Glass: Clear Seeded

A 49945 OZLED Outdoor Wall

B 49946 OZLED Outdoor Wall

## River Path<sup>™</sup> LED

|   | ITEM # | FINISH        | LIGHT<br>SOURCE | LED<br>OUTPUT                     | DIMENSIONS   | EXT. | HCWO | NOTES                 |
|---|--------|---------------|-----------------|-----------------------------------|--------------|------|------|-----------------------|
| Α | 49945  | BKTLED, OZLED | (1) 7.5W 🗘      | 3000K, 90 CRI, 150 Lumens, 20 LPW | 5.5W x 17.5H | 4.5  | 8.5  | <b>™</b> (ﷺ Dimmable. |
| В | 49946  | BKTLED, OZLED | (2) 15W 😂       | 3000K, 90 CRI, 425 Lumens, 28 LPW | 5.5W x 23H   | 4.5  | 8.75 | <b>™</b> (ﷺ Dimmable. |