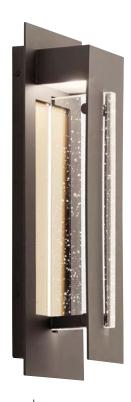

## River Path LED

Finish: Olde Bronze® Glass: Clear Seeded

A 49945 OZLED Outdoor Wall

B 49946 OZLED Outdoor Wall

## River Path<sup>™</sup> LED

|   | ITEM # | FINISH        | LIGHT<br>SOURCE | LED<br>OUTPUT                     | DIMENSIONS   | EXT. | HCWO | NOTES                 |
|---|--------|---------------|-----------------|-----------------------------------|--------------|------|------|-----------------------|
| Α | 49945  | BKTLED, OZLED | (1) 7.5W 🗘      | 3000K, 90 CRI, 150 Lumens, 20 LPW | 5.5W x 17.5H | 4.5  | 8.5  | <b>™</b> (ﷺ Dimmable. |
| В | 49946  | BKTLED, OZLED | (2) 15W 😂       | 3000K, 90 CRI, 425 Lumens, 28 LPW | 5.5W x 23H   | 4.5  | 8.75 | <b>™</b> (ﷺ Dimmable. |